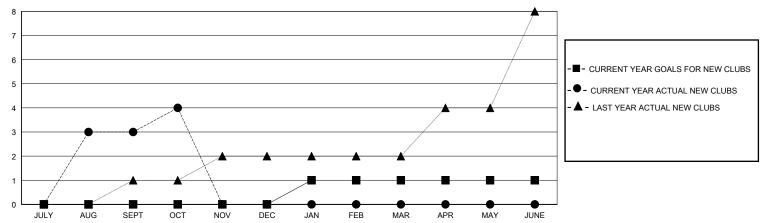

## GOALS AND ACTUAL NEW CLUBS CUMULATIVE

## MONTHLY MEMBERSHIP PROGRESS REPORT

District 301 C

**LOCATION PHILIPPINES** GMT: **GMT CA** 

| Clubs                 |               |           |               | Members               |                       |                         |                                                    |
|-----------------------|---------------|-----------|---------------|-----------------------|-----------------------|-------------------------|----------------------------------------------------|
| RESULTS FOR 2024-2025 |               |           |               | RESULTS FOR 2024-2025 |                       |                         |                                                    |
| QUARTER               | NEW CLUB GOAL | NEW CLUBS | DROPPED CLUBS | QUARTER MEMB          | ER GROWTH NET<br>GOAL | MEMBER GROWTH<br>ACTUAL | DROPPED<br>MEMBERS ACTUAL<br>(including transfers) |
| JULY/AUG/SEPT         | 0             | 3         | 0             | JULY/AUG/SEPT         | 20                    | 353                     | 31                                                 |
| OCT/NOV/DEC           | 0             | 1         | 0             | OCT/NOV/DEC           | 0                     | 70                      | 16                                                 |
| JAN/FEB/MAR           | 1             | 0         | 0             | JAN/FEB/MAR           | 0                     | 0                       | 0                                                  |
| APR/MAY/JUNE          | 0             | 0         | 0             | APR/MAY/JUNE          | 20                    | 0                       | 0                                                  |