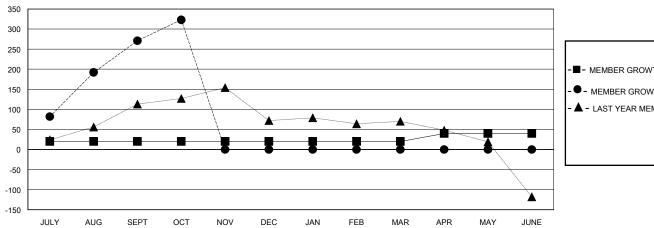

## GOALS AND ACTUAL MEMBERS CUMULATIVE

| _ |   |        |        |     |      |
|---|---|--------|--------|-----|------|
|   | _ | MEMBER | GROWTH | NFT | GOAL |
|   |   |        |        |     |      |

## MONTHLY MEMBERSHIP PROGRESS REPORT

District 301 C

**LOCATION PHILIPPINES** GMT: **GMT CA** 

| Clubs                 |               |           |               | Members               |                       |                         |                                                    |
|-----------------------|---------------|-----------|---------------|-----------------------|-----------------------|-------------------------|----------------------------------------------------|
| RESULTS FOR 2024-2025 |               |           |               | RESULTS FOR 2024-2025 |                       |                         |                                                    |
| QUARTER               | NEW CLUB GOAL | NEW CLUBS | DROPPED CLUBS | QUARTER MEMB          | ER GROWTH NET<br>GOAL | MEMBER GROWTH<br>ACTUAL | DROPPED<br>MEMBERS ACTUAL<br>(including transfers) |
| JULY/AUG/SEPT         | 0             | 3         | 0             | JULY/AUG/SEPT         | 20                    | 353                     | 31                                                 |
| OCT/NOV/DEC           | 0             | 1         | 0             | OCT/NOV/DEC           | 0                     | 70                      | 16                                                 |
| JAN/FEB/MAR           | 1             | 0         | 0             | JAN/FEB/MAR           | 0                     | 0                       | 0                                                  |
| APR/MAY/JUNE          | 0             | 0         | 0             | APR/MAY/JUNE          | 20                    | 0                       | 0                                                  |